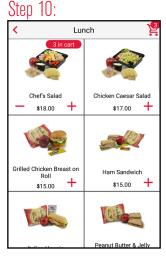

# In-flight Catering\*\*\*

• Select menu option(s) from the chosen category.

• Click the plus symbol to add or deduct a quantity. When you are finished, click the shopping cart at the top right of your screen.