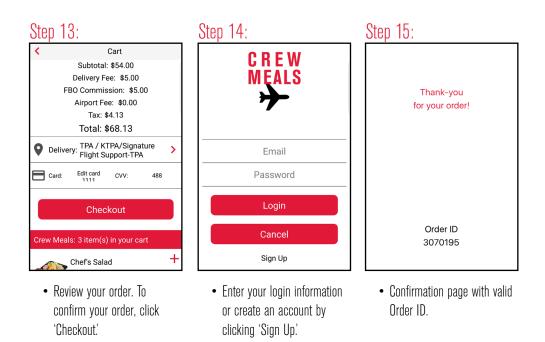

## Step 12:

· Click the card symbol to add your payment. May select saved credit card or enter a new one.

\*Pricing may not reflect current market rates and are used for document purposes only.

N. America +1 (800) 247-2433 • Worldwide +1 (813) 449-6000 • Online www.airculinaireworldwide.com