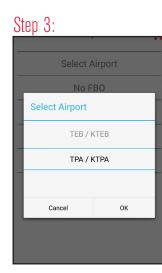

• Enter the delivery information.

• Select the airport of delivery and click 'OK'

#### Step 4:

• Select the FBO of delivery and click 'OK.'

\*Pricing may not reflect current market rates and are used for document purposes only.

N. America +1 (800) 247-2433 • Worldwide +1 (813) 449-6000 • Online www.airculinaireworldwide.com