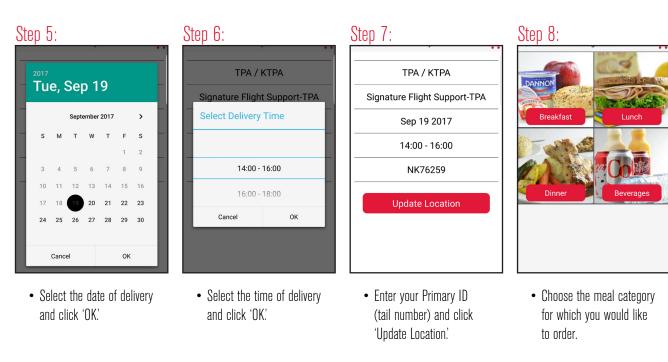

# In-flight Catering\*\*\*

• Select menu option(s) from the chosen category.

• Click the plus symbol to add or deduct a quantity. When you are finished, click the shopping cart at the top right of your screen.