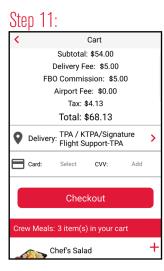

FBO               |
|      | Sep 19 2017          |
|      | Select Delivery Time |
|      | Primary ID           |
|      | Update Location      |
|      |                      |
|      |                      |

• Enter the delivery information.



• Select the airport of delivery and click 'OK'

#### Step 4:



• Select the FBO of delivery and click 'OK.'



\*Pricing may not reflect current market rates and are used for document purposes only.

N. America +1 (800) 247-2433 • Worldwide +1 (813) 449-6000 • Online www.airculinaireworldwide.com

# **Crew Meals Application**



# In-flight Catering\*\*\*



• Select menu option(s) from the chosen category.



• Click the plus symbol to add or deduct a quantity. When you are finished, click the shopping cart at the top right of your screen.



· Review the items in your cart for delivery and tap to enter payment.

## Step 12:



· Click the card symbol to add your payment. May select saved credit card or enter a new one.



\*Pricing may not reflect current market rates and are used for document purposes only.

N. America +1 (800) 247-2433 • Worldwide +1 (813) 449-6000 • Online www.airculinaireworldwide.com