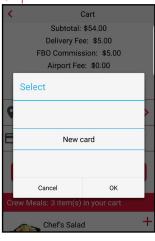

## Step 12:

· Click the card symbol to add your payment. May select saved credit card or enter a new one.

\*Pricing may not reflect current market rates and are used for document purposes only.

N. America +1 (800) 247-2433 • Worldwide +1 (813) 449-6000 • Online www.airculinaireworldwide.com