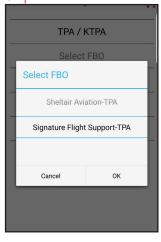

#### Step 4:

• Select the FBO of delivery and click 'OK.'

\*Pricing may not reflect current market rates and are used for document purposes only.

N. America +1 (800) 247-2433 • Worldwide +1 (813) 449-6000 • Online www.airculinaireworldwide.com