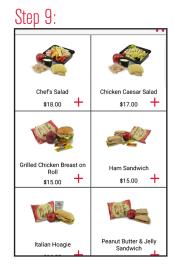

# In-flight Catering\*\*\*

• Select menu option(s) from the chosen category.

• Click the plus symbol to add or deduct a quantity. When you are finished, click the shopping cart at the top right of your screen.